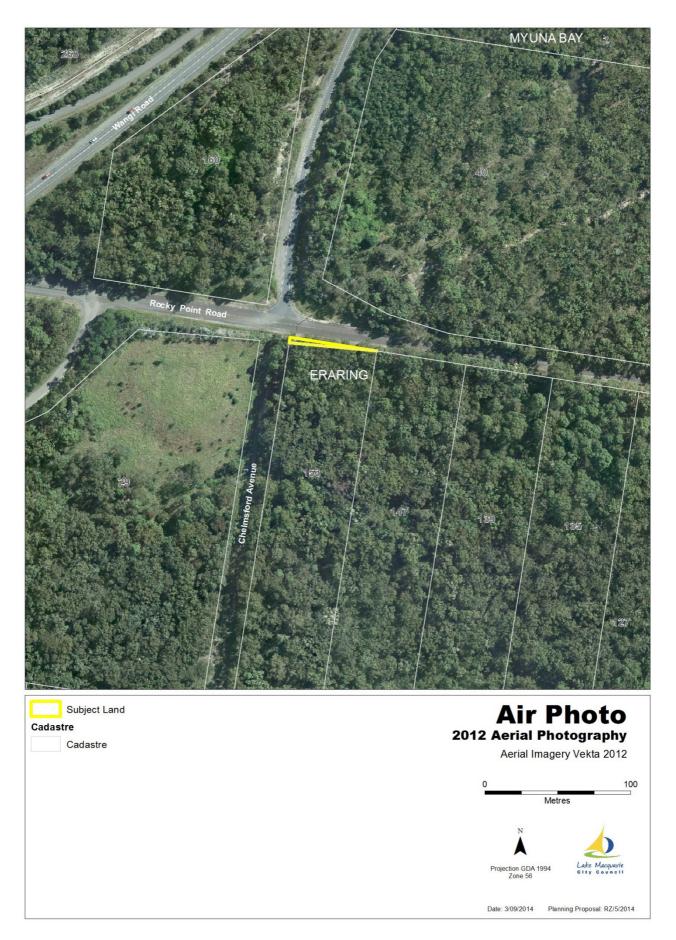

## Item 8: Rocky Point Road (Road Reserve), ERARING

- Figure 30: Item 8 Aerial photograph of subject land
- Figure 31: Item 8 Existing Land Zoning Map (LZN)
- Figure 32: Item 8 Existing Land Reservation Acquisition Map (LRA)
- Figure 33: Item 8 Proposed Land Reservation Acquisition Map (LRA)

Figure 30: Item 8 - Aerial photograph of subject land

Figure 31: Item 8 - Existing Land Zoning Map (LZN)