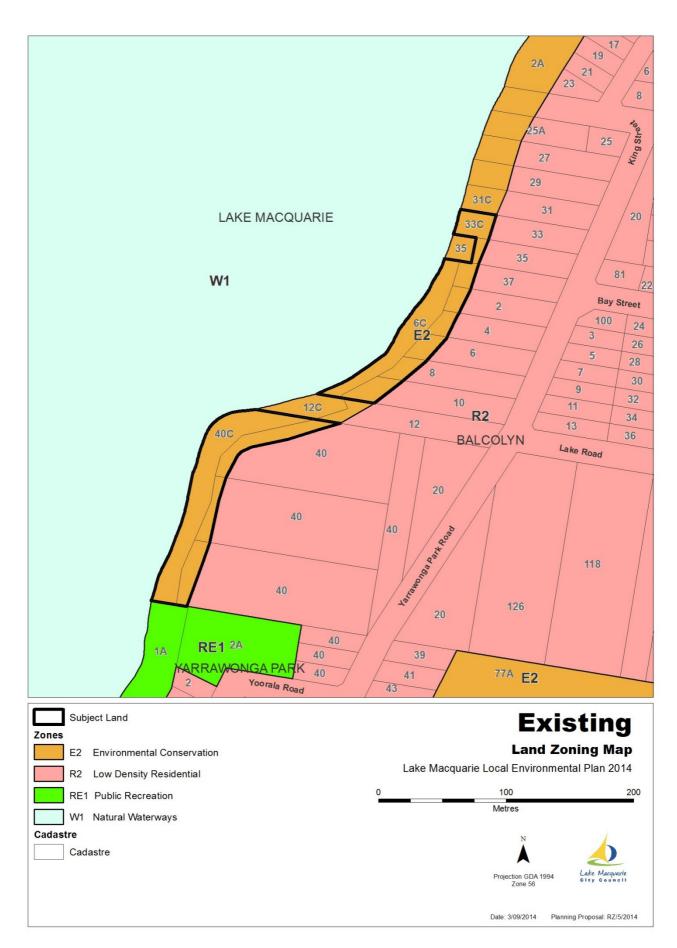

## Item 7: Multiple lots on King Street and Yarrawonga Park Road, BALCOLYN

- Figure 26: Item 7 Aerial photograph of subject land
- Figure 27: Item 7 Existing Land Zoning Map (LZN)
- Figure 28: Item 7 Existing Land Reservation Acquisition Map (LRA)
- Figure 29: Item 7 Proposed Land Reservation Acquisition Map (LRA)

Figure 26: Item 7 - Aerial photograph of subject land

Figure 27: Item 7 - Existing Land Zoning Map (LZN)

Figure 28: Item 7 - Existing Land Reservation Acquisition Map (LRA)

Figure 29: Item 7 - Proposed Land Reservation Acquisition Map (LRA)