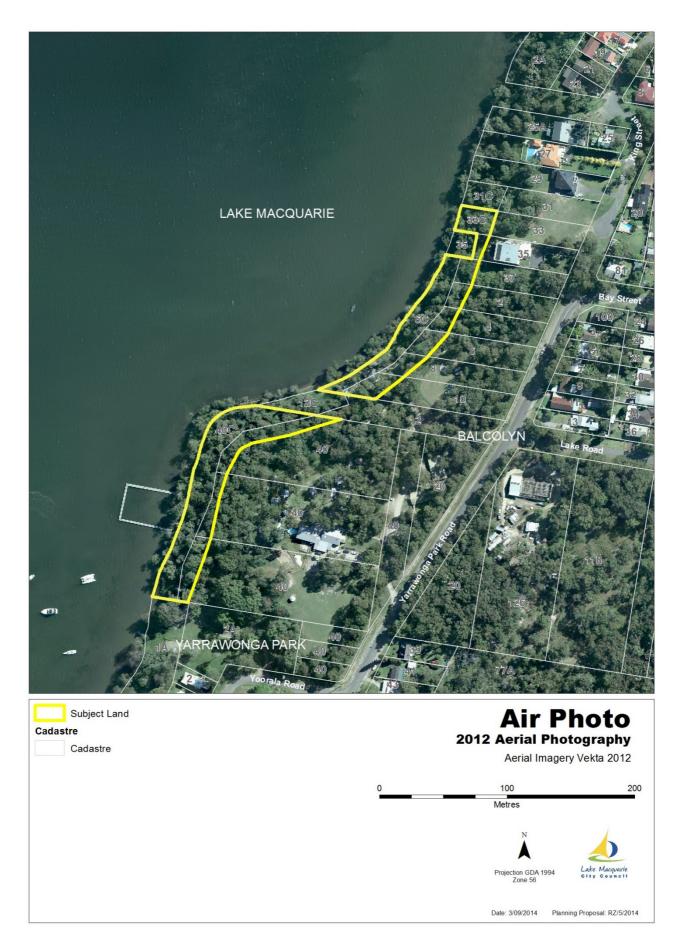

## Item 7: Multiple lots on King Street and Yarrawonga Park Road, BALCOLYN

- Figure 26: Item 7 Aerial photograph of subject land
- Figure 27: Item 7 Existing Land Zoning Map (LZN)
- Figure 28: Item 7 Existing Land Reservation Acquisition Map (LRA)
- Figure 29: Item 7 Proposed Land Reservation Acquisition Map (LRA)

Figure 26: Item 7 - Aerial photograph of subject land

Figure 27: Item 7 - Existing Land Zoning Map (LZN)

Figure 28: Item 7 - Existing Land Reservation Acquisition Map (LRA)

Figure 29: Item 7 - Proposed Land Reservation Acquisition Map (LRA)