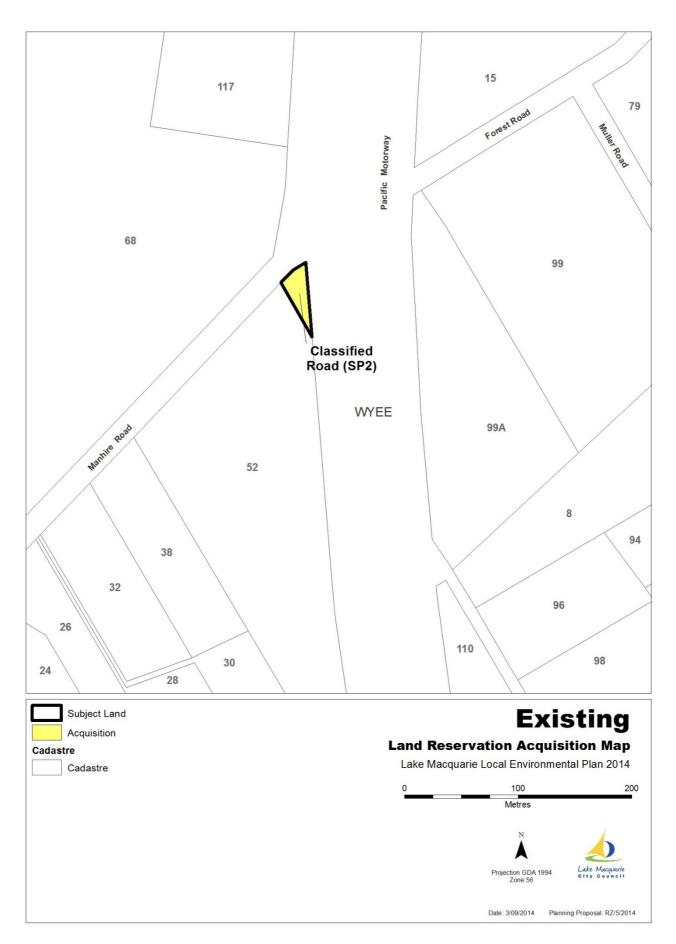

## Item 6: 52 Manhire Road, WYEE

- Figure 22: Item 6 Aerial photograph of subject land
- Figure 23: Item 6 Existing Land Zoning Map (LZN)
- Figure 24: Item 6 Existing Land Reservation Acquisition Map (LRA)
- Figure 25: Item 6 Proposed Land Reservation Acquisition Map (LRA)

Figure 22: Item 6 - Aerial photograph of subject land

Figure 23: Item 6 - Existing Land Zoning Map (LZN)

Figure 24: Item 6 - Existing Land Reservation Acquisition Map (LRA)

Figure 25: Item 6 - Proposed Land Reservation Acquisition Map (LRA)