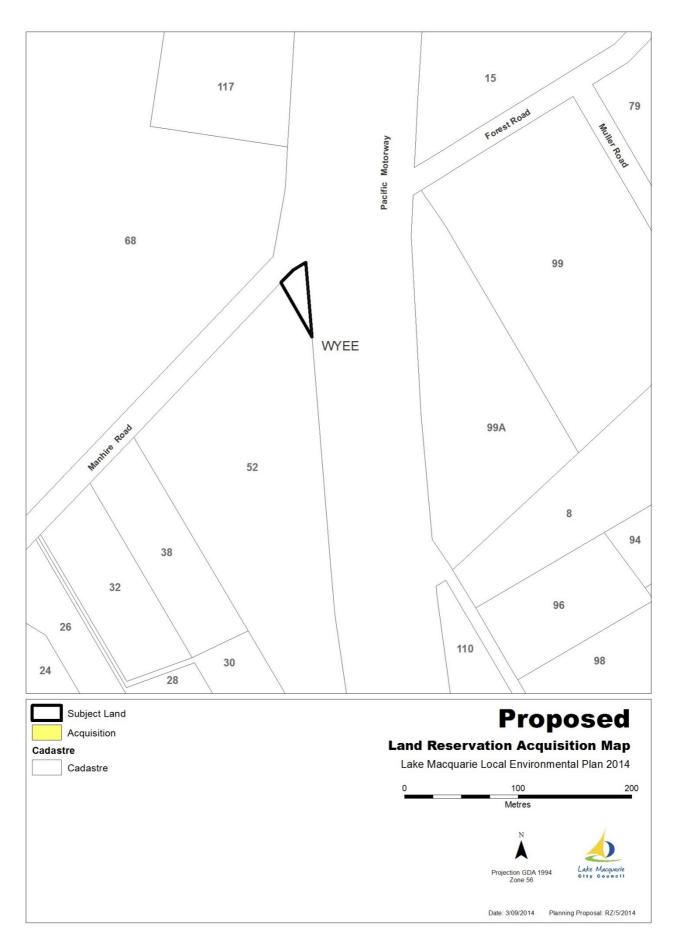

## Item 6: 52 Manhire Road, WYEE

- Figure 22: Item 6 Aerial photograph of subject land
- Figure 23: Item 6 Existing Land Zoning Map (LZN)
- Figure 24: Item 6 Existing Land Reservation Acquisition Map (LRA)
- Figure 25: Item 6 Proposed Land Reservation Acquisition Map (LRA)

Figure 22: Item 6 - Aerial photograph of subject land

Figure 23: Item 6 - Existing Land Zoning Map (LZN)

Figure 24: Item 6 - Existing Land Reservation Acquisition Map (LRA)

Figure 25: Item 6 - Proposed Land Reservation Acquisition Map (LRA)