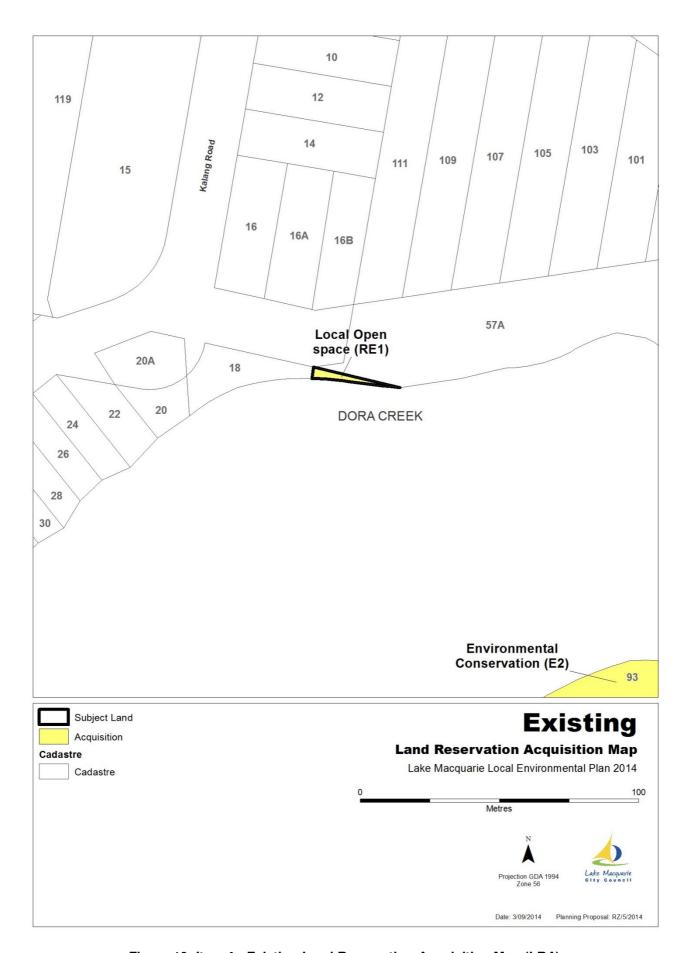

Figure 18: Item 5 - Aerial photograph of subject land

Figure 19: Item 5 - Existing Land Zoning Map (LZN)

Figure 20: Item 5 - Existing Land Reservation Acquisition Map (LRA)

Figure 21: Item 5 - Proposed Land Reservation Acquisition Map (LRA)