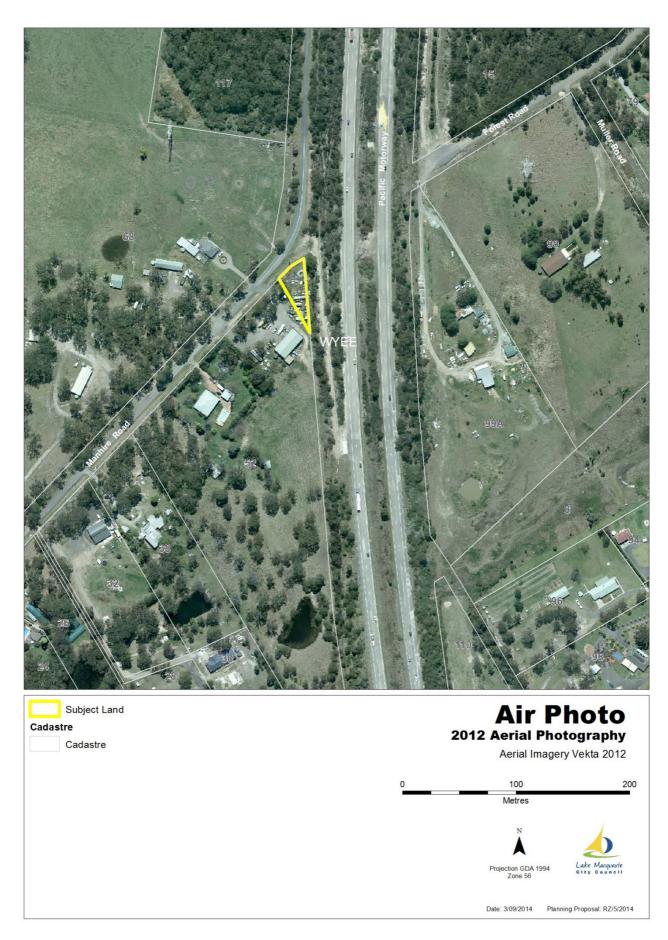

## Item 5: 15 Norman Avenue, SUNSHINE

- Figure 18: Item 5 Aerial photograph of subject land
- Figure 19: Item 5 Existing Land Zoning Map (LZN)
- Figure 20: Item 5 Existing Land Reservation Acquisition Map (LRA)
- Figure 21: Item 5 Proposed Land Reservation Acquisition Map (LRA)

Figure 18: Item 5 - Aerial photograph of subject land

Figure 19: Item 5 - Existing Land Zoning Map (LZN)

Figure 20: Item 5 - Existing Land Reservation Acquisition Map (LRA)

Figure 21: Item 5 - Proposed Land Reservation Acquisition Map (LRA)