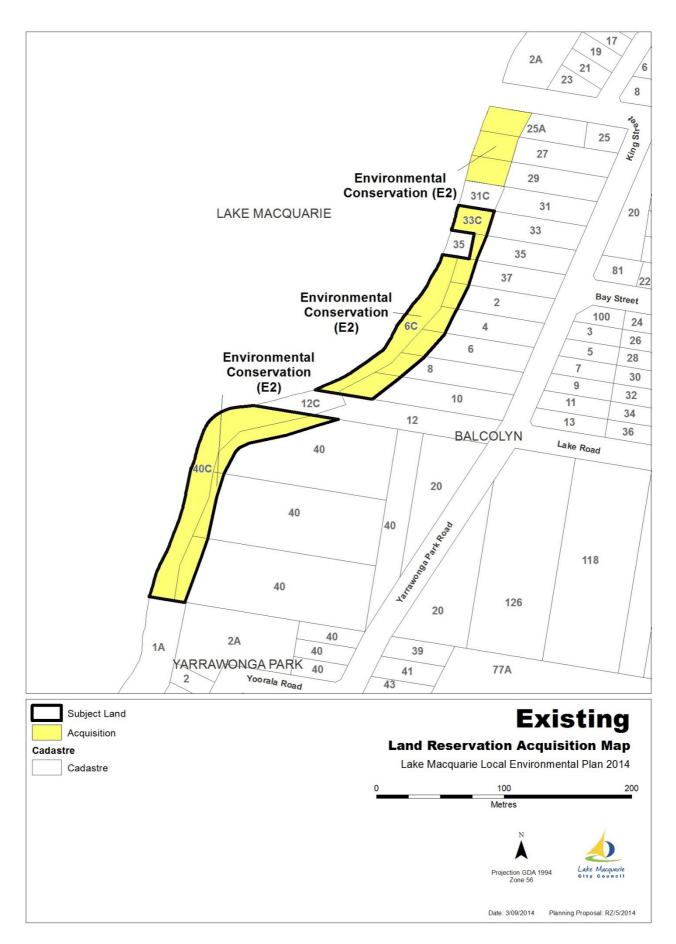

## Item 7: Multiple lots on King Street and Yarrawonga Park Road, BALCOLYN

- Figure 26: Item 7 Aerial photograph of subject land
- Figure 27: Item 7 Existing Land Zoning Map (LZN)
- Figure 28: Item 7 Existing Land Reservation Acquisition Map (LRA)
- Figure 29: Item 7 Proposed Land Reservation Acquisition Map (LRA)

Figure 26: Item 7 - Aerial photograph of subject land

Figure 27: Item 7 - Existing Land Zoning Map (LZN)

Figure 28: Item 7 - Existing Land Reservation Acquisition Map (LRA)

Figure 29: Item 7 - Proposed Land Reservation Acquisition Map (LRA)