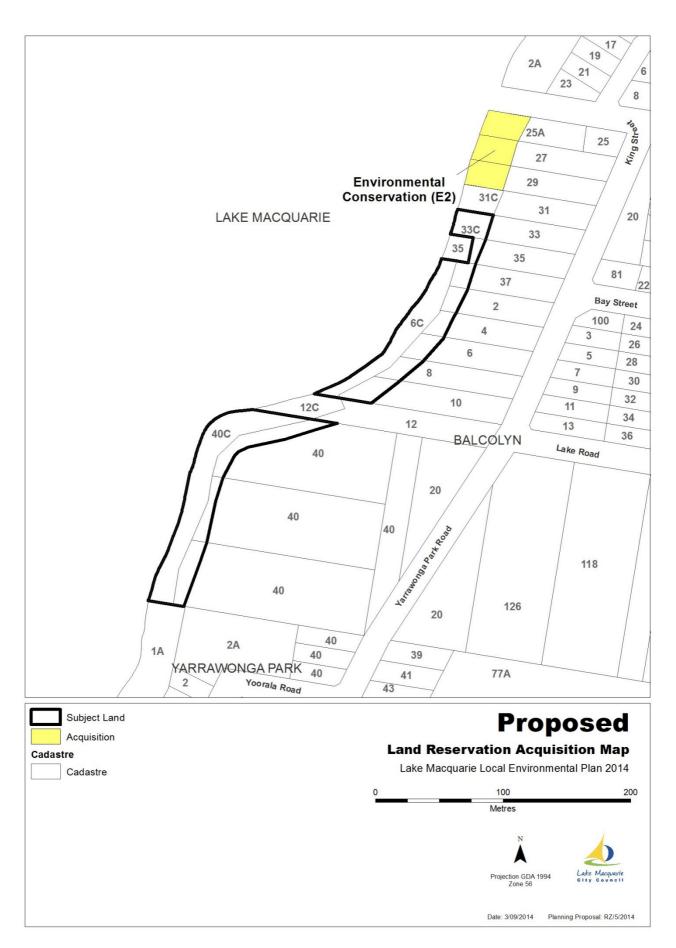

## Item 7: Multiple lots on King Street and Yarrawonga Park Road, BALCOLYN

- Figure 26: Item 7 Aerial photograph of subject land
- Figure 27: Item 7 Existing Land Zoning Map (LZN)
- Figure 28: Item 7 Existing Land Reservation Acquisition Map (LRA)
- Figure 29: Item 7 Proposed Land Reservation Acquisition Map (LRA)

Figure 26: Item 7 - Aerial photograph of subject land

Figure 27: Item 7 - Existing Land Zoning Map (LZN)

Figure 28: Item 7 - Existing Land Reservation Acquisition Map (LRA)

Figure 29: Item 7 - Proposed Land Reservation Acquisition Map (LRA)