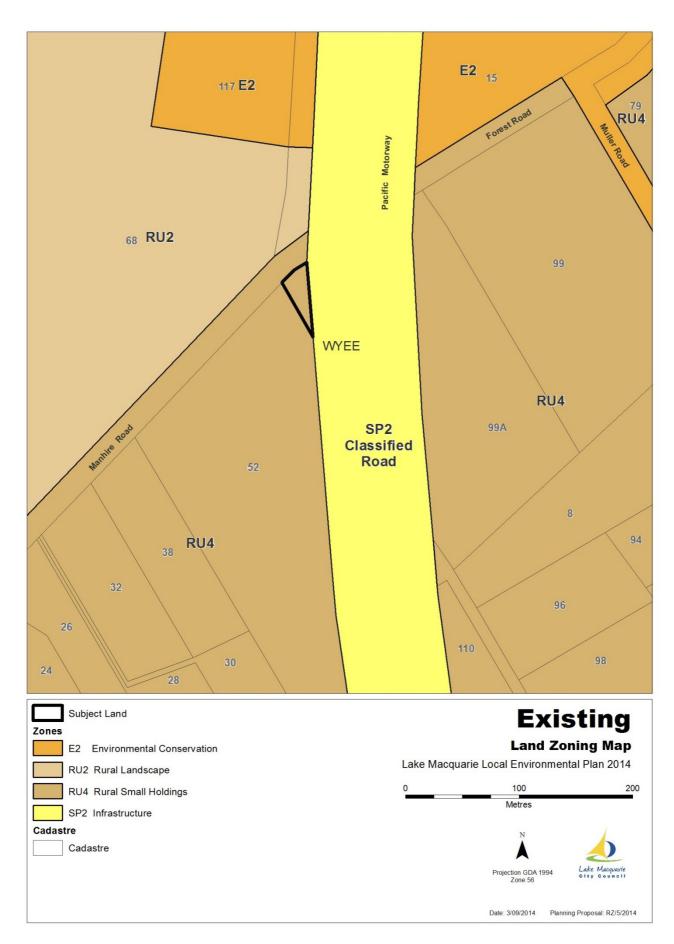

## Item 6: 52 Manhire Road, WYEE

- Figure 22: Item 6 Aerial photograph of subject land
- Figure 23: Item 6 Existing Land Zoning Map (LZN)
- Figure 24: Item 6 Existing Land Reservation Acquisition Map (LRA)
- Figure 25: Item 6 Proposed Land Reservation Acquisition Map (LRA)

Figure 22: Item 6 - Aerial photograph of subject land

Figure 23: Item 6 - Existing Land Zoning Map (LZN)

Figure 24: Item 6 - Existing Land Reservation Acquisition Map (LRA)

Figure 25: Item 6 - Proposed Land Reservation Acquisition Map (LRA)